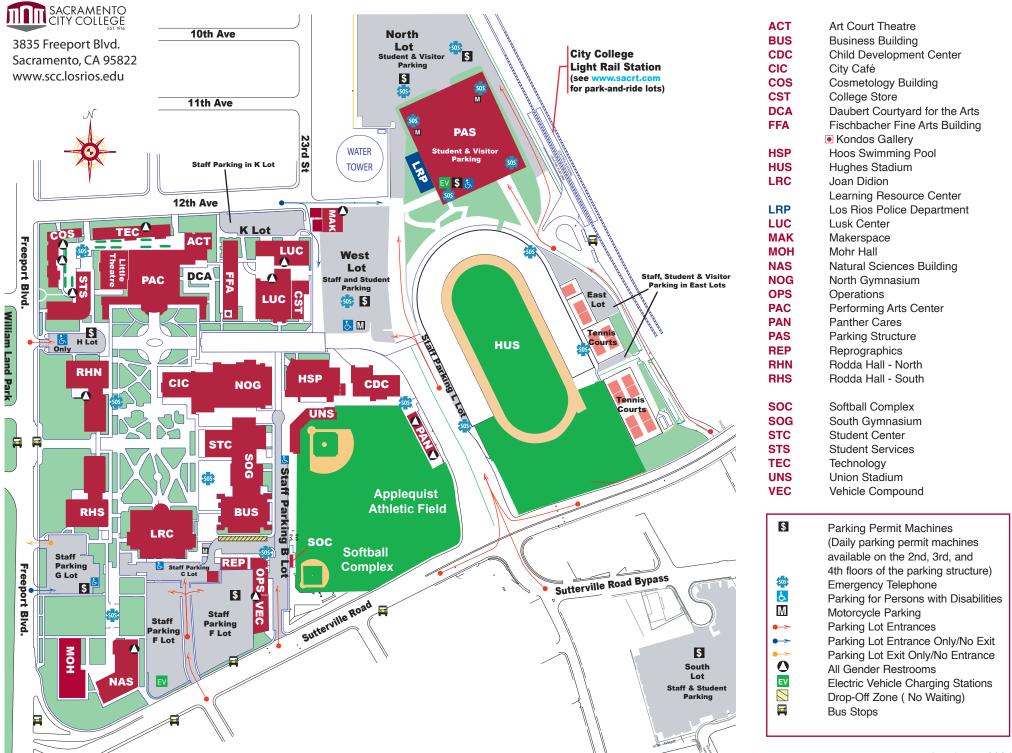

| Student Services                                                                   |                                                   |
|------------------------------------------------------------------------------------|---------------------------------------------------|
| Admissions & Records                                                               | STS – Student Services 103                        |
| Assessment Center                                                                  | STS – Student Services 103                        |
| Associated Student Government                                                      | SOG – South Gym 226                               |
| Business Services Office (Tuition,<br>Student Parking Permits)                     | RHN – Rodda Hall North 173                        |
| CalWorks                                                                           | SOG – South Gym 205                               |
| Career Services                                                                    | BUS - Business 153                                |
| Counseling                                                                         | RHN – Rodda Hall North<br>147                     |
| Cultural Engagement Centers<br>(PRIDE & API)                                       | SOG – South Gym 234                               |
| Cultural Engagement Centers<br>(ASHÉ, Puente Project, RAZA<br>Center, & Umoja-SBA) | STC - Student Center 104                          |
| Disability Services and<br>Programs for Students (DSPS)                            | STS - Student Services 104                        |
| EOPS/CARE                                                                          | RHN – Rodda Hall North 155                        |
| Financial Aid                                                                      | STS – Student Services 103                        |
| First Year Experience                                                              | RHN - Rodda Hall North 159                        |
| HSI Program                                                                        | STS – Student Services 140                        |
| International Student Center                                                       | STS – Student Services 140                        |
| Learning Skills and Tutoring<br>Center                                             | LRC – Joan Didion Learning<br>Resource Center 144 |
| Library                                                                            | LRC – Joan Didion Learning<br>Resource Center 204 |
| MESA (Math, Engineering,<br>Science Achievement Program)                           | RHS - Rodda Hall South 122                        |
| Native American Student<br>Success Center (NASSC)                                  | SOG - South Gym 119                               |
| Panther Cares (Basic Needs)                                                        | PAN – Panther Cares                               |
| RISE (Respect, Integrity, Self-<br>Determination & Education)                      | RHS - Rodda Hall South 158                        |
| Student Health and Wellness<br>Services                                            | RHN – Rodda Hall North 125                        |
| Tutoring                                                                           | LRC – Joan Didion Learning<br>Resource Center 144 |
| Transfer Center                                                                    | RHN – Rodda Hall North 138                        |
| UNDOCU Center                                                                      | RHN – Rodda Hall North 178                        |
| Veterans Resource Center                                                           | PAC - Performing Arts Center<br>101 & 102         |
| Workability                                                                        | STS – Student Center 122                          |

| Offices                                                    |                                                   |
|------------------------------------------------------------|---------------------------------------------------|
| Behavioral & Social Sciences<br>Division                   | RHN - Rodda Hall North 226                        |
| Business, CIS, & Distance<br>Learning Division             | BUS - Business Building 213                       |
| Business Services Office (Fees,<br>Checks, Reimbursements) | RHN – Rodda Hall North 173                        |
| Dean of Retention & Persistence                            | RHN - Rodda Hall North 111                        |
| Dean of Engagement & Completion                            | SOG - South Gym 226                               |
| Dean of Intervention                                       | STS - Student Services 105                        |
| Education and Health<br>Professions Division               | MOH - Mohr Hall 106                               |
| Humanities and Fine Arts<br>Division                       | PAC - Performing Arts Center<br>137               |
| Kinesiology, Health, and<br>Athletics Division             | HUS - Hughes Stadium Section                      |
| Language Arts and Library<br>Division                      | RHS - Rodda Hall South 226                        |
| Los Rios Police Department                                 | LRP - Los Rios Police Department                  |
| Mathematics, Statistics, and<br>Engineering Division       | RHN - Rodda Hall North 300                        |
| Natural Sciences Division                                  | NAS - Natural Sciences<br>Building 116            |
| Operations (Facilities,<br>Maintenance, Custodial, Keys)   | OPS - Operations                                  |
| Staff Resource Center                                      | LRC – Joan Didion Learning<br>Resource Center 106 |
| Student Leadership and<br>Development                      | SOG – South Gym 226                               |
| Technology & Innovation<br>Division                        | TEC - Technology Building 106                     |

| Destinations                                       |                                         |
|----------------------------------------------------|-----------------------------------------|
| Art Court Theatre                                  | ACT - Art Court Theater                 |
| Bookstore                                          | CST – College Store                     |
| Child Development Center                           | CDC - Child Development<br>Center       |
| City Cafe                                          | CIC - City Cafe                         |
| Daubert Courtyard for the Arts                     | DCA - Daubert Courtyard for the Arts    |
| Dental Clinic                                      | RHS – Rodda Hall South 135              |
| Kondos Gallery - Fischbacher<br>Fine Arts Building | FFA - Fischbacher Fine Arts<br>Building |

| Destinations                                  |                                                   |
|-----------------------------------------------|---------------------------------------------------|
| Makerspace                                    | MAK - Makerspace                                  |
| Meeting Room - LRC 105                        | LRC - Joan Didion Learning<br>Resource Center 105 |
| Performing Arts Center - Art<br>Court Theatre | PAC - Performing Arts Center                      |
| Special Collections Room                      | LRC – Joan Didion Learning<br>Resource Center 308 |
| Student Center (Events)                       | STC - Student Center                              |