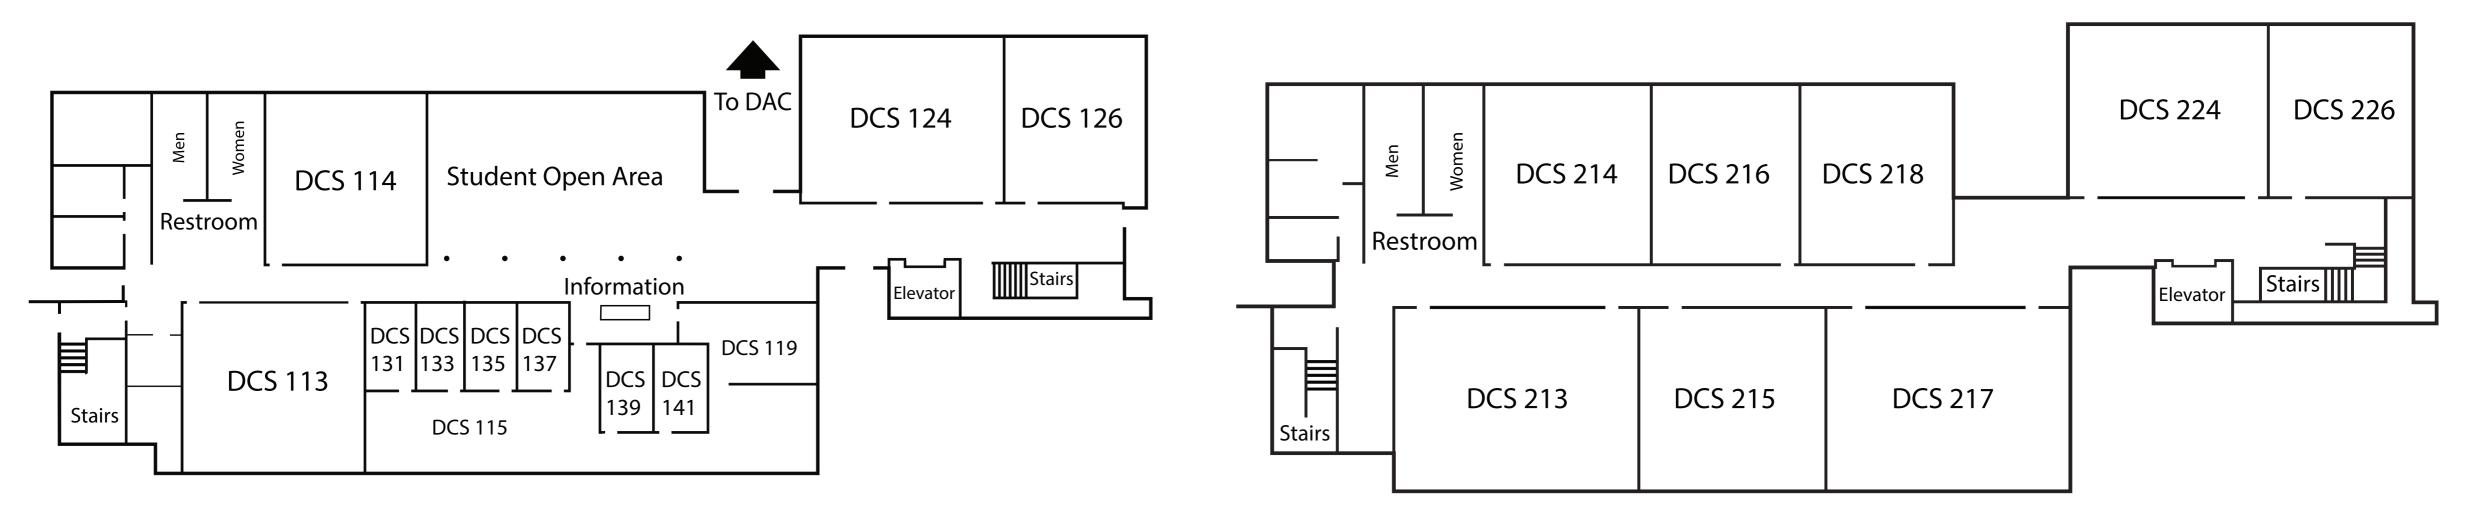

ison Dr.
- 4. Stay in left lane, take the first right at the roundabout. This continues to be Hutchison Dr.
- 5. In the second roundabout, stay in the loop and take the 2nd slight right exit onto Sage St.
- 6. At the stop sign, turn left on Jade St. SCC Davis Center is at the corner, 1720 Jade Street. Parking entrance if on the left after the DAC building.

#### Parking

Student parking is available. Entrances to Los Rios parking lot are located on Jade and Celadon Street

Some street parking is available in the areas surrounding the Davis Center, but these spaces are on UC Davis property and parking regulations are strictly enforced by UC Davis. Read signs carefully for restrictions.

## Davis Center Map (DAC)

### DAC - First Floor

DAC - Second Floor



## Davis Center South Map (DCS)



DCS - First Floor

DCS - Second Floor