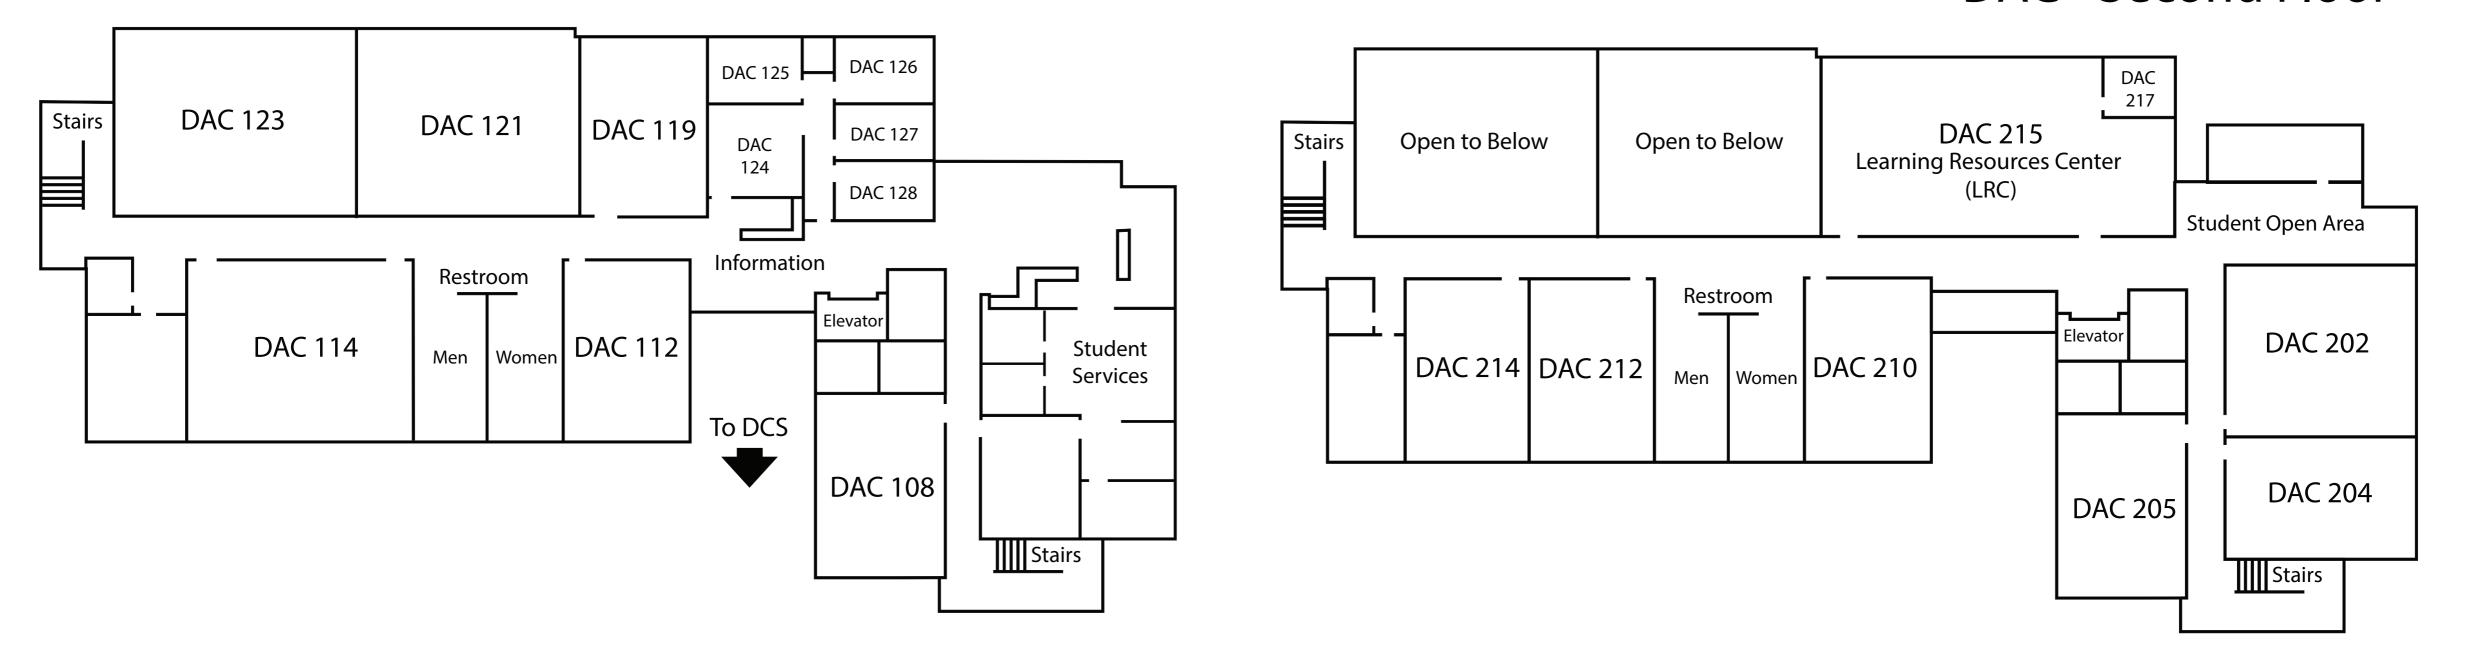

to Hutchison Dr.
- 3. Left on Hutchison Dr.
- 4. Stay in left lane, take the first right at the roundabout. This continues to be Hutchison Dr.
- 5. In the second roundabout, stay in the loop and take the 2nd slight right exit onto Sage St.
- 6. At the stop sign, turn left on Jade St. SCC Davis Center is at the corner, 1720 Jade Street. Parking entrance if on the left after the DAC building.

#### Parking

Student parking is available. Entrances to Los Rios parking lot are located on Jade and Celadon Street

Some street parking is available in the areas surrounding the Davis Center, but these spaces are on UC Davis property and parking regulations are strictly enforced by UC Davis. Read signs carefully for restrictions.

## Davis Center Map (DAC)

### DAC - First Floor

DAC - Second Floor



## Davis Center South Map (DCS)



DCS - First Floor

DCS - Second Floor