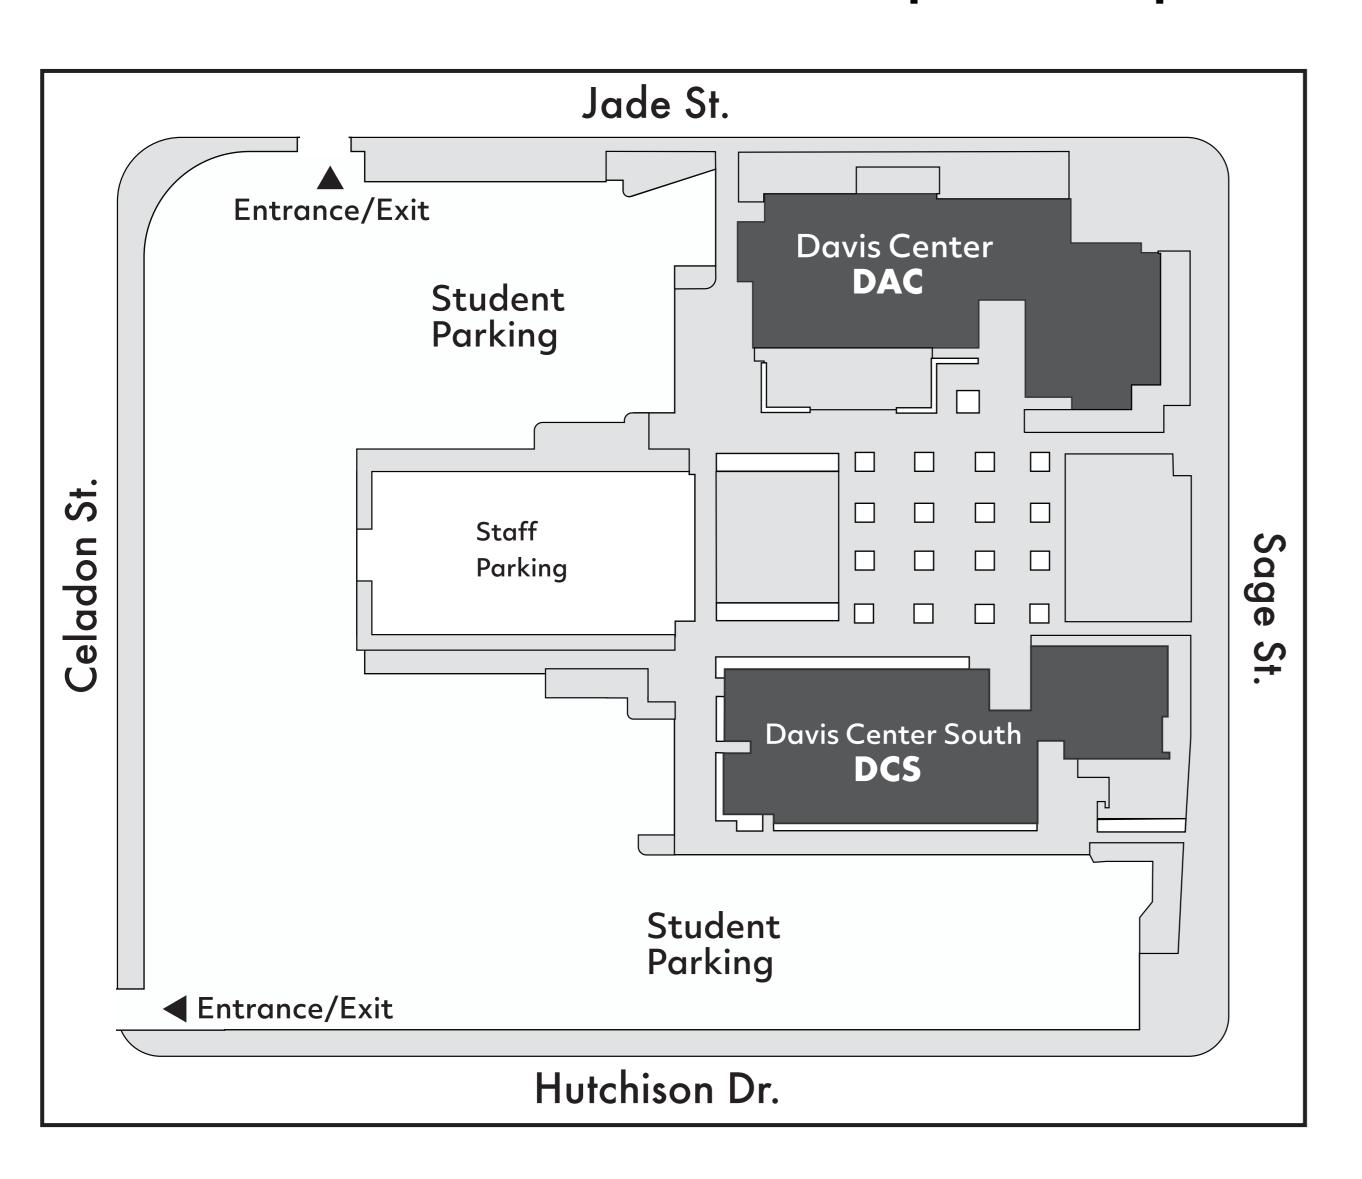

#### Directions from I-80 to the Davis Center

- 1. From I-80, take HWY 113 north towards Woodland.
- 2. Take first exit to Hutchison Dr.
- 3. Left on Hutchison Dr.
- 4. Stay in left lane, take the first right at the roundabout. This continues to be Hutchison Dr.
- 5. In the second roundabout, stay in the loop and take the 2nd slight right exit onto Sage St.
- 6. At the stop sign, turn left on Jade St. SCC Davis Center is at the corner, 1720 Jade Street. Parking entrance if on the left after the DAC building.

#### Parking

Student parking is available. Entrances to Los Rios parking lot are located on Jade and Celadon Street

Some street parking is available in the areas surrounding the Davis Center, but these spaces are on UC Davis property and parking regulations are strictly enforced by UC Davis. Read signs carefully for restrictions.