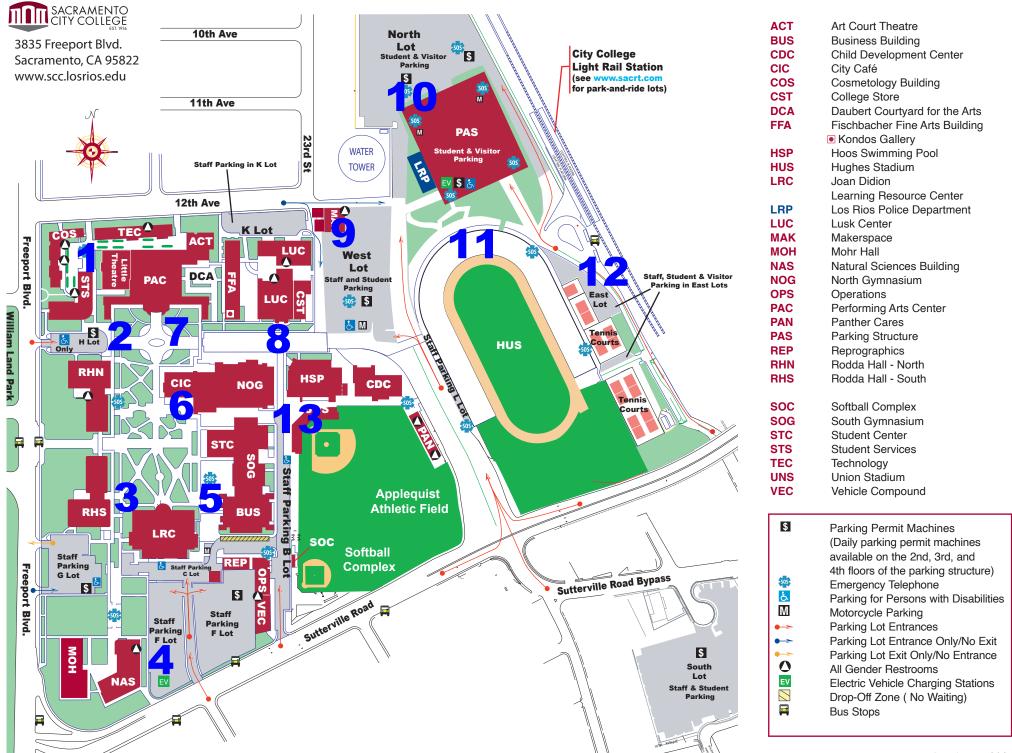

| Student Services                                                                   |                                                                   |
|------------------------------------------------------------------------------------|-------------------------------------------------------------------|
| Admissions & Records                                                               | STS – Student Services 103                                        |
| Assessment Center                                                                  | STS – Student Services 103                                        |
| Associated Student Government                                                      | SOG – South Gym 226                                               |
| Business Services Office (Tuition,<br>Student Parking Permits)                     | RHN – Rodda Hall North 173                                        |
| CalWorks                                                                           | SOG – South Gym 205                                               |
| Career Services                                                                    | BUS - Business 153                                                |
| Counseling                                                                         | RHN – Rodda Hall North<br>147                                     |
| Cultural Engagement Centers<br>(PRIDE & API)                                       | SOG – South Gym 234                                               |
| Cultural Engagement Centers<br>(ASHÉ, Puente Project, RAZA<br>Center, & Umoja-SBA) | STC - Student Center 104                                          |
| Disability Services and<br>Programs for Students (DSPS)                            | STS - Student Services 104                                        |
| EOPS/CARE                                                                          | RHN – Rodda Hall North 155                                        |
| Financial Aid                                                                      | STS – Student Services 103                                        |
| First Year Experience                                                              | RHN - Rodda Hall North 159                                        |
| HSI Program                                                                        | STS – Student Services 140                                        |
| International Student Center                                                       | STS – Student Services 140                                        |
| Learning Skills and Tutoring<br>Center                                             | LRC – Joan Didion Learning<br>Resource Center 144                 |
| Library                                                                            | LRC – Joan Didion Learning<br>Resource Center 204                 |
| MESA (Math, Engineering,<br>Science Achievement Program)                           | RHS - Rodda Hall South 122                                        |
| Native American Student<br>Success Center (NASSC)                                  | SOG - South Gym 119                                               |
| Panther Cares (Basic Needs)                                                        | PAN – Panther Cares                                               |
| RISE (Respect, Integrity, Self-<br>Determination & Education)                      | RHS - Rodda Hall South 158                                        |
| Student Health and Wellness<br>Services                                            | RHN – Rodda Hall North 125                                        |
| Tutoring                                                                           | LRC – Joan Didion Learning<br>Resource Center 144                 |
| Transfer Center                                                                    | RHN – Rodda Hall North 138                                        |
|                                                                                    |                                                                   |
| UNDOCU Center                                                                      | RHN – Rodda Hall North 178                                        |
|                                                                                    | RHN – Rodda Hall North 178 PAC - Performing Arts Center 101 & 102 |

| Offices                                                    |                                                   |
|------------------------------------------------------------|---------------------------------------------------|
| Behavioral & Social Sciences<br>Division                   | RHN - Rodda Hall North 226                        |
| Business, CIS, & Distance<br>Learning Division             | BUS - Business Building 213                       |
| Business Services Office (Fees,<br>Checks, Reimbursements) | RHN – Rodda Hall North 173                        |
| Dean of Retention & Persistence                            | RHN - Rodda Hall North 111                        |
| Dean of Engagement & Completion                            | SOG - South Gym 226                               |
| Dean of Intervention                                       | STS - Student Services 105                        |
| Education and Health<br>Professions Division               | MOH - Mohr Hall 106                               |
| Humanities and Fine Arts<br>Division                       | PAC - Performing Arts Center<br>137               |
| Kinesiology, Health, and<br>Athletics Division             | HUS - Hughes Stadium Section                      |
| Language Arts and Library<br>Division                      | RHS - Rodda Hall South 226                        |
| Los Rios Police Department                                 | LRP - Los Rios Police Department                  |
| Mathematics, Statistics, and<br>Engineering Division       | RHN - Rodda Hall North 300                        |
| Natural Sciences Division                                  | NAS - Natural Sciences<br>Building 116            |
| Operations (Facilities,<br>Maintenance, Custodial, Keys)   | OPS - Operations                                  |
| Staff Resource Center                                      | LRC – Joan Didion Learning<br>Resource Center 106 |
| Student Leadership and<br>Development                      | SOG – South Gym 226                               |
| Technology & Innovation<br>Division                        | TEC - Technology Building 106                     |

| Destinations                                       |                                         |
|----------------------------------------------------|-----------------------------------------|
| Art Court Theatre                                  | ACT - Art Court Theater                 |
| Bookstore                                          | CST – College Store                     |
| Child Development Center                           | CDC - Child Development<br>Center       |
| City Cafe                                          | CIC - City Cafe                         |
| Daubert Courtyard for the Arts                     | DCA - Daubert Courtyard for the Arts    |
| Dental Clinic                                      | RHS – Rodda Hall South 135              |
| Kondos Gallery - Fischbacher<br>Fine Arts Building | FFA - Fischbacher Fine Arts<br>Building |

| Destinations                                  |                                                   |
|-----------------------------------------------|---------------------------------------------------|
| Makerspace                                    | MAK - Makerspace                                  |
| Meeting Room - LRC 105                        | LRC - Joan Didion Learning<br>Resource Center 105 |
| Performing Arts Center - Art<br>Court Theatre | PAC - Performing Arts Center                      |
| Special Collections Room                      | LRC – Joan Didion Learning<br>Resource Center 308 |
| Student Center (Events)                       | STC - Student Center                              |